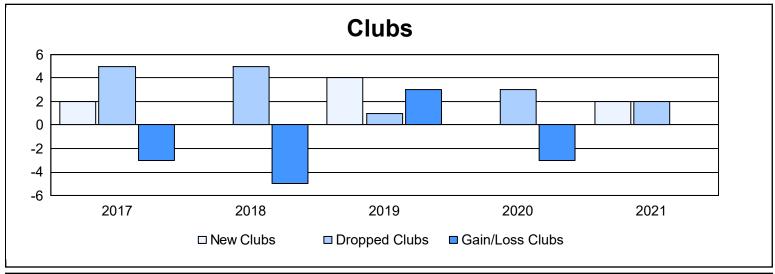

District F 2

As of June 2021 Cumulative

| Year      | New<br>Clubs | Dropped<br>Clubs | Gain/<br>Loss<br>Clubs | New<br>Members | Charter<br>Members | Reinstate<br>Members | Transfer<br>Members | Total<br>Member<br>Added | Total<br>Members<br>Dropped | Gain/<br>Loss<br>Members |
|-----------|--------------|------------------|------------------------|----------------|--------------------|----------------------|---------------------|--------------------------|-----------------------------|--------------------------|
| 2016-2017 | 2            | 5                | -3                     | 345            | 60                 | 23                   | 1                   | 429                      | 307                         | 122                      |
| 2017-2018 | 0            | 5                | -5                     | 149            | 14                 | 44                   | 0                   | 207                      | 550                         | -343                     |
| 2018-2019 | 4            | 1                | 3                      | 84             | 104                | 5                    | 2                   | 195                      | 173                         | 22                       |
| 2019-2020 | 0            | 3                | -3                     | 52             | 0                  | 15                   | 5                   | 72                       | 227                         | -155                     |
| 2020-2021 | 2            | 2                | 0                      | 183            | 51                 | 38                   | 3                   | 275                      | 228                         | 47                       |
| Average   | 2            | 3                | -2                     | 163            | 46                 | 25                   | 2                   | 236                      | 297                         | -61                      |